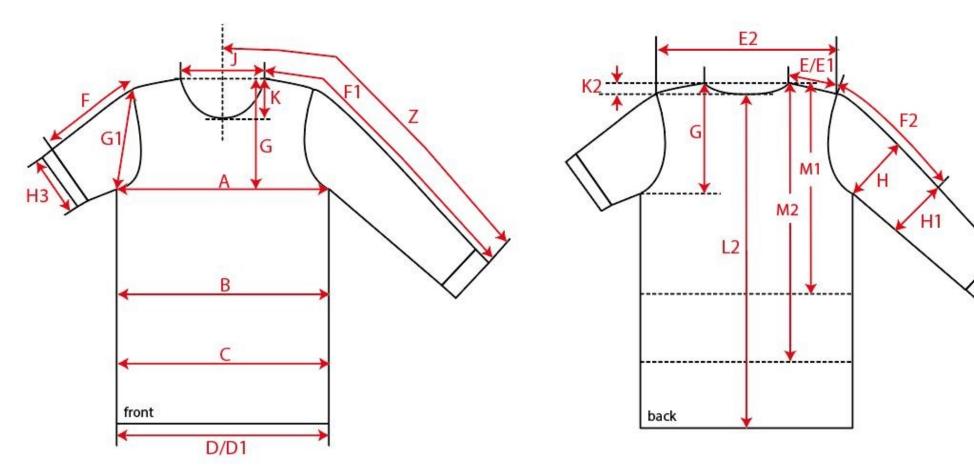

## Measurement Sketch

| ORDER      | SEASON               | CLIENT | BRAND               |
|------------|----------------------|--------|---------------------|
|            | SS25                 | n/a    | New Morning Studios |
| STYLE CODE | STYLE NAME           | GENDER | SUPPLIER            |
| NM008      | Ladies Oversized Tee | Female | 73286               |

## Style Measurement View for Client

| ORDER      | SEASON               | CLIENT | BRAND               |
|------------|----------------------|--------|---------------------|
|            | SS25                 | n/a    | New Morning Studios |
| STYLE CODE | STYLE NAME           | GENDER | SUPPLIER            |
| NM008      | Ladies Oversized Tee | Female | 73286               |

| Ba | sic M | leasurement Chart     | XS-5XL I | adies |      |      |      |      |      |      |      |          | Base Size S |
|----|-------|-----------------------|----------|-------|------|------|------|------|------|------|------|----------|-------------|
|    | -     | Measurements (values) | XS       | S     | М    | L    | XL   | XXL  | 3XL  | 4XL  | 5XL  | Tol. +/- | Comment     |
|    | М     | front length from HSP | 54,0     | 56,0  | 58,0 | 60,0 | 62,0 | 63,0 | 64,0 | 65,0 | 66,0 | 1,0      |             |
|    | А     | 1/2 chest width       | 45,5     | 48,0  | 50,5 | 53,0 | 55,5 | 59,5 | 63,5 | 67,5 | 71,5 | 1,0      |             |
|    | D     | 1/2 hem width         | 47,0     | 49,5  | 52,0 | 54,5 | 57,0 | 61,0 | 65,0 | 69,0 | 73,0 | 1,0      |             |