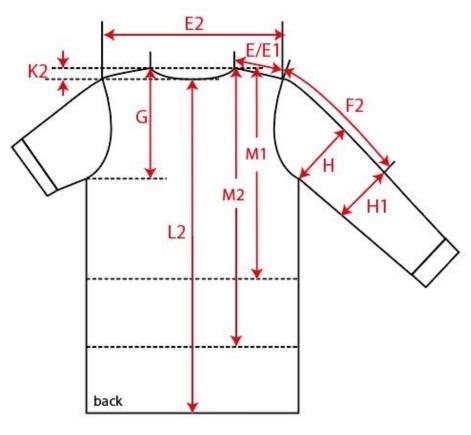

| Basic N | leasurement Chart     | XS-5XL Men |      |      | Bas  |      |      | Base Size M |      |      |          |         |
|---------|-----------------------|------------|------|------|------|------|------|-------------|------|------|----------|---------|
| -       | Measurements (values) | XS         | S    | М    | L    | XL   | XXL  | 3XL         | 4XL  | 5XL  | Tol. +/- | Comment |
| М       | front length from HSP | 71,0       | 73,0 | 75,0 | 77,0 | 79,0 | 81,0 | 82,0        | 83,0 | 84,0 | 1,0      |         |
| Α       | 1/2 chest width       | 50,0       | 53,0 | 56,0 | 59,0 | 62,0 | 65,0 | 69,5        | 74,0 | 78,5 | 1,0      |         |
| D       | 1/2 hem width         | 50,0       | 53,0 | 56,0 | 59,0 | 62,0 | 65,0 | 69,5        | 74,0 | 78,5 | 1,0      |         |