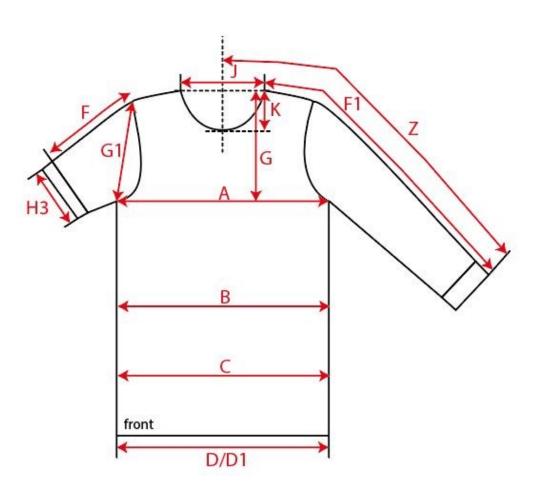

| Basic N | leasurement Chart     | XS-5XL Men |      |      | Bas  |      |      | Base Size M |      |      |          |         |
|---------|-----------------------|------------|------|------|------|------|------|-------------|------|------|----------|---------|
| -       | Measurements (values) | XS         | S    | М    | L    | XL   | XXL  | 3XL         | 4XL  | 5XL  | Tol. +/- | Comment |
| М       | front length from HSP | 71,0       | 73,0 | 75,0 | 77,0 | 79,0 | 81,0 | 82,0        | 83,0 | 84,0 | 1,0      |         |
| Α       | 1/2 chest width       | 50,0       | 53,0 | 56,0 | 59,0 | 62,0 | 65,0 | 69,5        | 74,0 | 78,5 | 1,0      |         |
| D       | 1/2 hem width         | 50,0       | 53,0 | 56,0 | 59,0 | 62,0 | 65,0 | 69,5        | 74,0 | 78,5 | 1,0      |         |