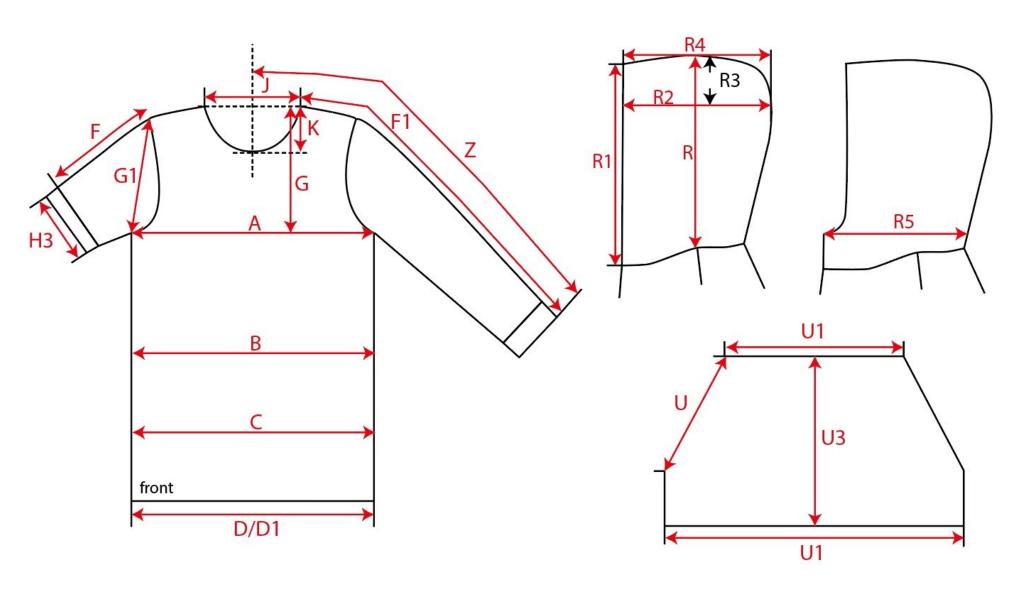

| Basic | Measurement Chart     | XXS-5XL | . Unisex |      |      |      |      |      |      |      | В    | ase Size | M       |
|-------|-----------------------|---------|----------|------|------|------|------|------|------|------|------|----------|---------|
| -     | Measurements (values) | XXS     | XS       | S    | М    | L    | XL   | XXL  | 3XL  | 4XL  | 5XL  | Tol. +/- | Comment |
| N     | front length from HSP | 68,0    | 69,0     | 70,0 | 71,0 | 73,0 | 75,0 | 77,0 | 78,0 | 79,0 | 80,0 | 1,0      |         |
| Α     | 1/2 chest width       | 52,0    | 55,0     | 58,0 | 61,0 | 64,0 | 67,0 | 70,0 | 74,5 | 79,0 | 83,5 | 1,0      |         |
| D     | 1/2 hem width         | 42,0    | 45,0     | 48,0 | 51,0 | 54,0 | 57,0 | 60,0 | 64,5 | 69,0 | 73,5 | 1,0      |         |