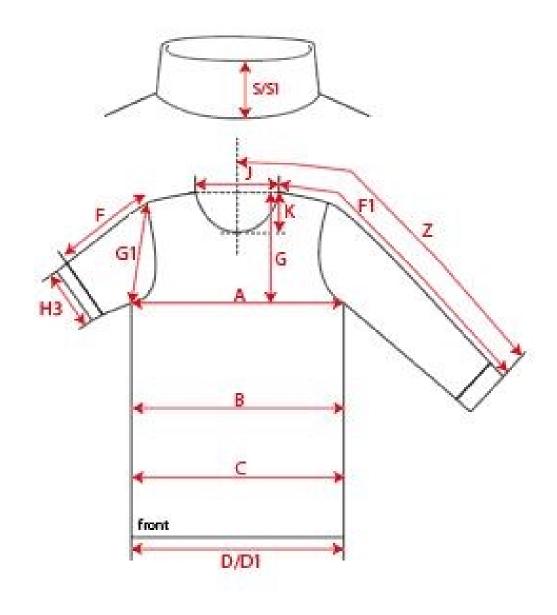

## **Measurement Sketch**

| ORDER      | SEASON             | CLIENT | BRAND               |
|------------|--------------------|--------|---------------------|
|            | SS25               | n/a    | New Morning Studios |
| STYLE CODE | STYLE NAME         | GENDER | SUPPLIER            |
| NM012      | Oversized Crewneck | Unisex | 72503               |

## **Style Measurement View for Client**

| ORDER      | SEASON             | CLIENT | BRAND               |
|------------|--------------------|--------|---------------------|
|            | SS25               | n/a    | New Morning Studios |
| STYLE CODE | STYLE NAME         | GENDER | SUPPLIER            |
| NM012      | Oversized Crewneck | Unisex | 72503               |

| Bas | sic Measurement Chart   | XXS-5XI | _ Unisex |      |      |      |      |      |      |      | В    | ase Size | M       |
|-----|-------------------------|---------|----------|------|------|------|------|------|------|------|------|----------|---------|
|     | - Measurements (values) | XXS     | XS       | S    | М    | L    | XL   | XXL  | 3XL  | 4XL  | 5XL  | Tol. +/- | Comment |
|     | M front length from HSP | 68,0    | 69,0     | 70,0 | 71,0 | 73,0 | 75,0 | 77,0 | 78,0 | 79,0 | 80,0 | 1,0      |         |
|     | A 1/2 chest width       | 52,0    | 55,0     | 58,0 | 61,0 | 64,0 | 67,0 | 70,0 | 74,5 | 79,0 | 83,5 | 1,0      |         |
|     | D 1/2 hem width         | 42,0    | 45,0     | 48,0 | 51,0 | 54,0 | 57,0 | 60,0 | 64,5 | 69,0 | 73,5 | 1,0      |         |